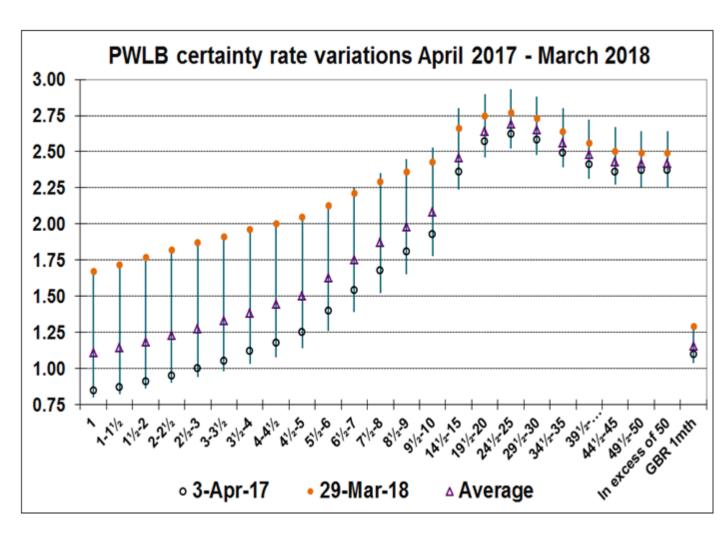

## **INVESTMENT AND BORROWING RATES 2017-2018**

**PWLB Certainty Rate Summary** 

|         | 1 Year     | 5 Year     | 10 Year    | 25 Year    | 50 Year    |
|---------|------------|------------|------------|------------|------------|
| 1/4/17  | 0.85%      | 1.25%      | 1.93%      | 2.62%      | 2.37%      |
| 31/3/18 | 1.67%      | 2.05%      | 2.43%      | 2.77%      | 2.49%      |
| Low     | 0.80%      | 1.14%      | 1.78%      | 2.52%      | 2.25%      |
| Date    | 03/05/2017 | 15/06/2017 | 15/06/2017 | 08/09/2017 | 08/09/2017 |
| High    | 1.51%      | 2.01%      | 2.53%      | 2.93%      | 2.64%      |
| Date    | 21/03/2018 | 15/02/2018 | 15/02/2018 | 15/02/2018 | 15/02/2018 |
| Average | 1.11%      | 1.50%      | 2.08%      | 2.69%      | 2.41%      |