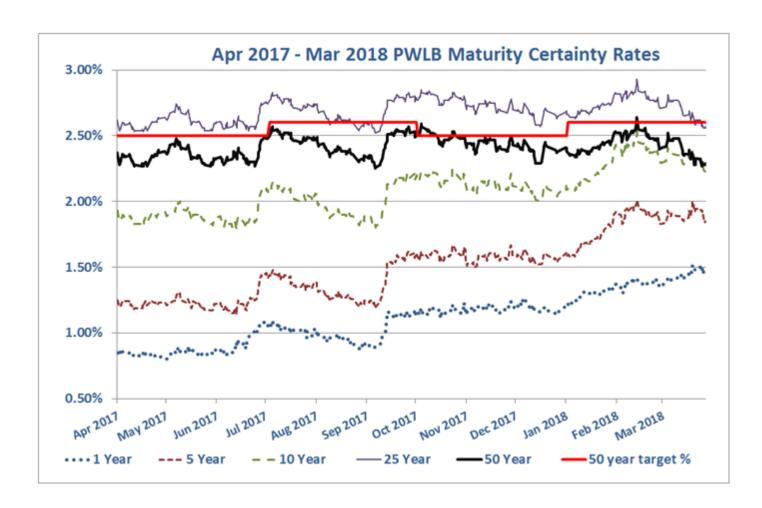

## **INVESTMENT AND BORROWING RATES 2017-2018**

**PWLB Certainty Rate Summary** 

|         | 1 Year     | 5 Year     | 10 Year    | 25 Year    | 50 Year    |
|---------|------------|------------|------------|------------|------------|
| 1/4/17  | 0.85%      | 1.25%      | 1.93%      | 2.62%      | 2.37%      |
| 31/3/18 | 1.67%      | 2.05%      | 2.43%      | 2.77%      | 2.49%      |
| Low     | 0.80%      | 1.14%      | 1.78%      | 2.52%      | 2.25%      |
| Date    | 03/05/2017 | 15/06/2017 | 15/06/2017 | 08/09/2017 | 08/09/2017 |
| High    | 1.51%      | 2.01%      | 2.53%      | 2.93%      | 2.64%      |
| Date    | 21/03/2018 | 15/02/2018 | 15/02/2018 | 15/02/2018 | 15/02/2018 |
| Average | 1.11%      | 1.50%      | 2.08%      | 2.69%      | 2.41%      |