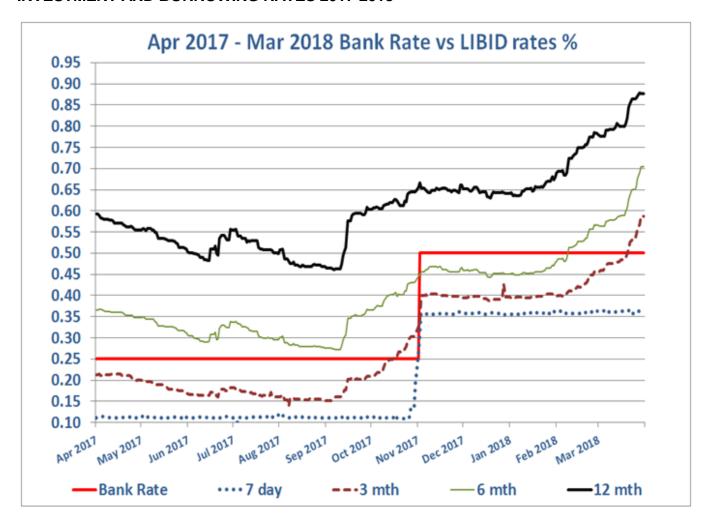

## Money market investment rates 2017/18

|           | 7 day   | 1 month | 3 month | 6 month | 1 year  |
|-----------|---------|---------|---------|---------|---------|
| 1/4/17    | 0.111   | 0.132   | 0.212   | 0.366   | 0.593   |
| 31/3/18   | 0.364   | 0.386   | 0.587   | 0.704   | 0.878   |
| High      | 0.366   | 0.390   | 0.587   | 0.704   | 0.879   |
| Low       | 0.099   | 0.122   | 0.140   | 0.273   | 0.461   |
| Average   | 0.215   | 0.233   | 0.286   | 0.401   | 0.606   |
| Spread    | 0.267   | 0.268   | 0.447   | 0.432   | 0.418   |
| High date | 27/2/18 | 22/3/18 | 29/3/18 | 29/3/18 | 28/3/18 |
| Low date  | 4/7/17  | 10/8/17 | 7/8/17  | 7/9/17  | 6/9/17  |